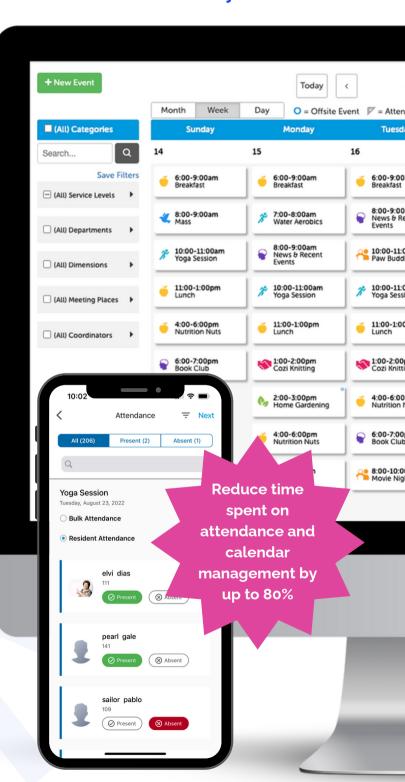

#### Filter Calendar View

Staff can easily personalize the view of their calendar through customizable filters including service level, coordinator, meeting location, and more

#### Be a Mobile Workforce

Our mobile staff app is designed for attendance-taking, making changes to events, and secure messaging, all on the go